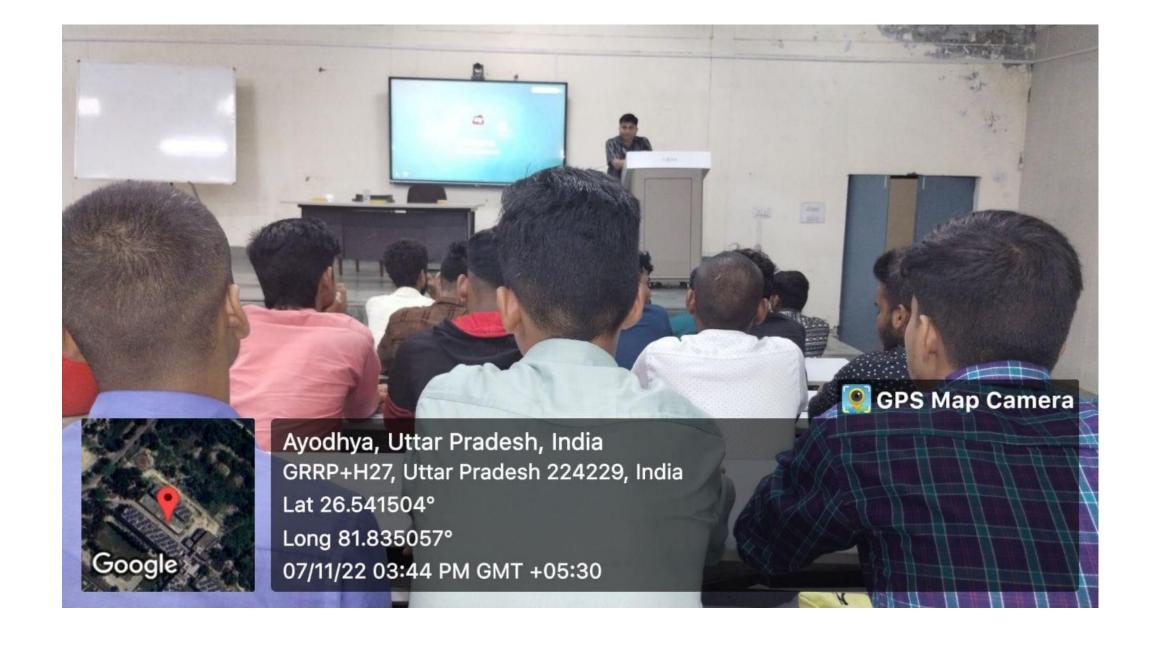

Language class by Dr. Utkarsh Tripathi to B.Sc. (Ag.) 1st Year students on 7th November, 2022

Online language lecture for students by Mrs. Radha Shankarnarayanan, Expert from Smart Series Bengaluru on 17th March, 2021